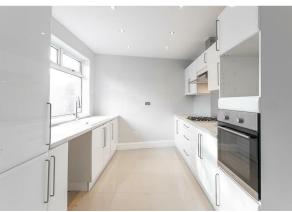

Boasting over 1,400 Sq ft, the accommodation briefly comprises: porch through to generous entrance hall with stairs to the first floor, under-stairs store and access to integral garage; lounge with walkin bay and feature fireplace; dining room with feature fireplace and views out over the rear garden; an extended and re-fitted 18ft kitchen/breakfast room with access to the rear garden to the ground floor. The first floor landing with stained glass picture window gives access to three bedrooms, two of which are comfortable doubles, bedroom two with fitted storage and a re-fitted bathroom and separate WC. Externally the property benefits from a pleasant town garden to the front with a driveway giving access to the large garage, the property also offers a well stocked, south west facing walled garden to the rear, laid mainly to