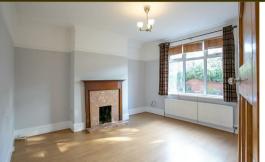

Boasting over 1,400 Sq ft, the accommodation briefly comprises: porch through to generous entrance hall with stairs to the first floor, under-stairs store and access to integral garage; lounge with walkin bay and feature fireplace; dining room with feature fireplace and views out over the rear garden; an extended and re-fitted 18ft kitchen/breakfast room with access to the rear garden to the ground floor. The first floor landing with stained glass picture window gives access to three bedrooms, two of which are comfortable doubles, bedroom two with fitted storage and a re-fitted bathroom and separate WC. Externally the property benefits from a pleasant town garden to the front with a driveway giving access to the large garage, the property also offers a well stocked, south west facing walled garden to the rear, laid mainly to