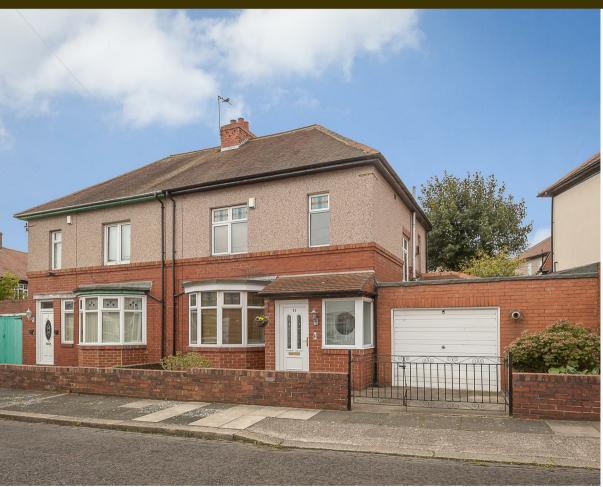

\*\*AVAILABLE JANUARY 2023\*\*

\*\*UNFURNISHED\*\* \*\*SOUTH WEST
BACKING GARDENS\*\* This three
bedroom, semi-detached home is ideally
located on the south backing side of Nuns
Moor Crescent in the popular suburb of
Fenham. Tucked just off Nuns Moor Road,
Nuns Moor Crescent is ideally located close
to the local shops, amenities and transport
links providing easy access into the RVI,
both of the city's University's and indeed
Newcastle City Centre itself. The property is
also located close to excellent local
schooling with Dame Allens School only a
stones-throw away.

Boasting over 1,400 Sq ft, the accommodation briefly comprises: porch through to generous entrance hall with stairs to the first floor, under-stairs store and access to integral garage; lounge with walkin bay and feature fireplace; dining room with feature fireplace and views out over the rear garden; an extended and re-fitted 18ft kitchen/breakfast room with access to the rear garden to the ground floor. The first floor landing with stained glass picture window gives access to three bedrooms, two of which are comfortable doubles, bedroom two with fitted storage and a re-fitted bathroom and separate WC. Externally the property benefits from a pleasant town garden to the front with a driveway giving access to the large garage, the property also offers a well stocked, south west facing walled garden to the rear, laid mainly to