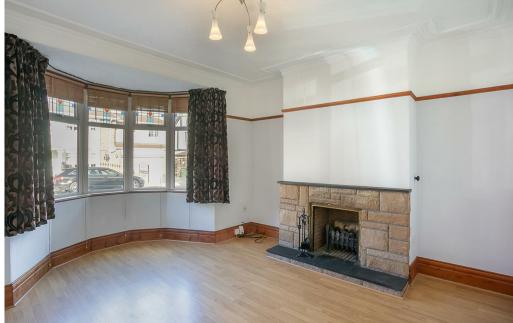

Boasting over 1,400 Sq ft, the accommodation briefly comprises: porch through to generous entrance hall with stairs to the first floor, under-stairs store and access to integral garage; lounge with walkin bay and feature fireplace; dining room with feature fireplace and views out over the rear garden; an extended and re-fitted 18ft kitchen/breakfast room with access to the rear garden to the ground floor. The first floor landing with stained glass picture window gives access to three bedrooms, two of which are comfortable doubles, bedroom two with fitted storage and a re-fitted bathroom and separate WC. Externally the property benefits from a pleasant town garden to the front with a driveway giving access to the large garage, the property also offers a well stocked, south west facing walled garden to the rear, laid mainly to