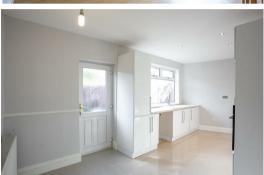

Boasting over 1,400 Sq ft, the accommodation briefly comprises: porch through to generous entrance hall with stairs to the first floor, under-stairs store and access to integral garage; lounge with walkin bay and feature fireplace; dining room with feature fireplace and views out over the rear garden; an extended and re-fitted 18ft kitchen/breakfast room with access to the rear garden to the ground floor. The first floor landing with stained glass picture window gives access to three bedrooms, two of which are comfortable doubles, bedroom two with fitted storage and a re-fitted bathroom and separate WC. Externally the property benefits from a pleasant town garden to the front with a driveway giving access to the large garage, the property also offers a well stocked, south west facing walled garden to the rear, laid mainly to