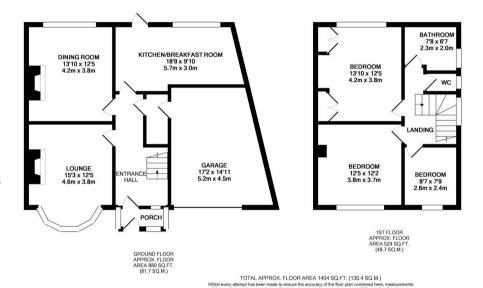

Boasting over 1,400 Sq ft, the accommodation briefly comprises: porch through to generous entrance hall with stairs to the first floor, under-stairs store and access to integral garage; lounge with walkin bay and feature fireplace; dining room with feature fireplace and views out over the rear garden; an extended and re-fitted 18ft kitchen/breakfast room with access to the rear garden to the ground floor. The first floor landing with stained glass picture window gives access to three bedrooms, two of which are comfortable doubles, bedroom two with fitted storage and a re-fitted bathroom and separate WC. Externally the property benefits from a pleasant town garden to the front with a driveway giving access to the large garage, the property also offers a well stocked, south west facing walled garden to the rear, laid mainly to

Available 31st January 2023 | £950pcm | Semi-Detached Family Home | 1,404 Sq ft (130.4m2) | Three Bedrooms | Lounge | Dining Room | Re-fitted 18ft Kitchen/Breakfast Room | Family Bathroom & Separate WC | South West Backing Walled Rear Garden | Driveway & Garage | Unfurnished | GCH & DG | Council Tax Band: C | EPC Rating: C